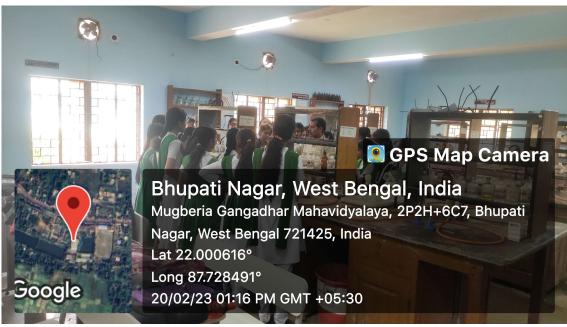

|
| 7          | Baghadari Deshpran<br>High School (H.S.)            | Baghadari, Purba<br>Medinipur-721425, West<br>Bengal    | 10                        | 2KM                         |
| 8          | Barbaria Hazra High<br>Vidyapith (H.S)              | Basudevberia, Purba<br>Medinipur-721626, West<br>Bengal | 10                        | 7.5KM                       |
| 9          | Bahadurpur Deshpran<br>Sikhaniketan (H.S)           | Bahadurpur, Purba<br>Medinipur West Bengal<br>721626    | 12                        | 7.5KM                       |
| 10         | Dubai Rasiknagar<br>Vivekananda Vidyayatan<br>(H.S) | Dubai, Purba Medinipur,<br>721458, West Bengal          | 20                        | 9 KM                        |

#### Some Glimpses of the camp













#### List of attendees' day wise

# Winter Camp for School Students (Science) on various Hands on Experiments Under DBT-STAR College strengthening Scheme Govt. of India Organized by Dept. of Chemistry, Mathematics and Zoology

| Student signature           |                       | Mahavidyalaya                     |
|-----------------------------|-----------------------|-----------------------------------|
| Student signature           | Name of<br>the Class  | Name of School                    |
| 1. pratima Mondal           | 2                     | Oubai Rasiknagan v. v. (H.S)      |
| 2. Sukrili Maili            | XI                    | 11                                |
| 3. préga Bhaltachanyya      | Si                    | V                                 |
| 4. Sulekha Mandal