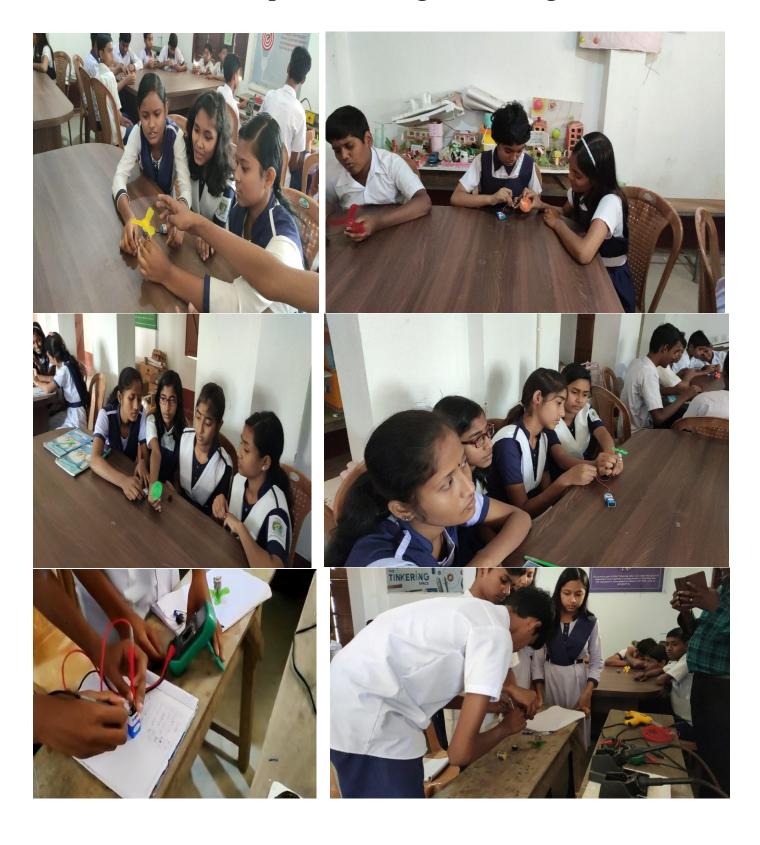

the School: 96C012025

#### The objectives of this Mega 1-day Tinkering Event are —

- Promote Innovation Spirit among students
- Build a simple Tinkering Project together in a group
- Be a part of India's Largest Tinkering Event

#### ➤ Materials needed for building the project are —

 9V Battery, Switch, DC Motor, Propeller, wires and stationery to build the project.



#### No of participants:

40 students had participated at that event. The students were seated in groups (not exceeding 4) in the working area with all materials needed.

| Class          | VI | VII | VIII | IX | XI |
|----------------|----|-----|------|----|----|
| No. of Student | 4  | 12  | 12   | 8  | 4  |
| No. of Group   | 1  | 3   | 3    | 2  | 1  |

## **❖** Some moments captured during 'Build Together' Session:



#### > As a mentor some snapshots during the tinkering activity:







#### **Conclusion:**

The event was ended with grand success with the help of enthusiastic students, ATL co-ordinator of the School Dr. Swades Ranjan Bera and other teaching and non-teaching staff. I was very happy to be present there as a mentor and being a part of IIC, Mugberia Gangadhar Mahavidyalaya.

Thank you.

#### A Brief Report on Participation of our Institution (MGM) in ATL Tinkering Day Event on 14<sup>th</sup> November 2022

Atal Innovation Mission (AIM) has recently achieved the milestone of establishing 10000 Atal Tinkering Labs across the country. To celebrate this occasion, AIM has organized a Mega Tinkering Activity across all 10000 ATLs on 14<sup>th</sup> November (Children's Day). During this even