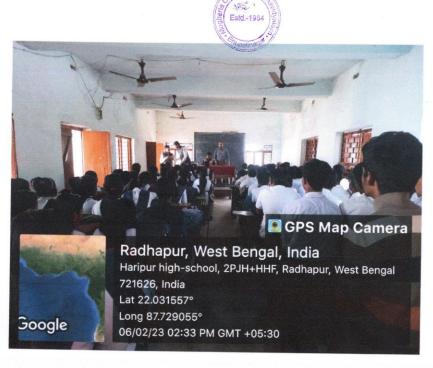

mamata Grayon. Class — IX.

10) mamata Grayon. Class — IX.

12) Suranda pradhan, class — IX.

13) Kourin, ur Mon Dal — Hod, pept. of Tooloogy Muyseria Mahari Madum.

Blann 7.223

Headmistress.

Bhustinger Kanya Majaya P.O. Bhupatinagar, 721428

Dist. Purba Madinipur

Blann 7.223

Dist. Purba Madinipur
```

```
1 Salma Khokun (X)
  2) Rekha Porsiyal (x)
 3) Panchami pas (x)
 2 Sangi Das (IX)
 5) Swiavi Das (ix)
30 Nortahan Schatum (1X)
7) Anita Dos. (x)
3) Sangita Jana (x)
5) Sus monita Sasmal (x)
10) Riga Santra (2)
"7 Ruspita Dhana (in)
12 Manasi Das (ix)
13) Rayansa Mondal (1X)
14) Supring Manned (1x)
15) Suli Barai (ix)
16) Scull Patra (ix)
17) Ankala Gaza (ix)
15] Suli
18) Sumitaa palaa (1x)
19) Aparona Koomila (12)
20) Shipme Dos (iz)
21) Dupga Patragy
22) sanchita manikix)
```













Principal Mugberia Gangadhar Mahavidyalaya

# MUGBERIA GANGADHAR MAHAVIDYALAYA



P.O.—BHUPATINAGAR, Dist.—PURBA MEDINIPUR, PIN.—721425, WEST BENGAL, INDIA
NAAC Re-Accredited B-Level Govt. aided College
CPE (Under UGC XII Plan) & NCTE Approved Institutions
DBT Star College Scheme Award Recipient

E-mail: mugberia\_college@rediffmail.com // www.mugberiagangadharmahavidyalaya.ac.in

Report of Outreach Activity for Local School Students on Advancement of knowledge in addressing global health challenges at Dubai Rasiknagar Vivekananda Vidyayatan in association with Indian Science Congress Association dated 19.12.2023

To aware the school students about the history of infective diseases as well as about the interesting inventory history of remedies for these diseases so that they can be