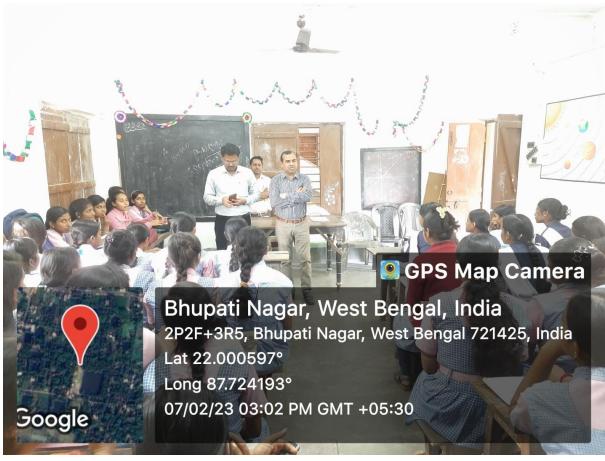

0) mamata Grayon. Class — IX.

10) mamata Grayon. Class — IX.

12) Suranda pradhan, class — IX.

13) Kourin, ur Mon Dal — Hod, pept. of Tooloogy Muyseria Mahari Madum.

Blann 7.223

Headmistress.

Bhustinger Kanya Majaya P.O. Bhupatinagar, 721428

Dist. Purba Madinipur

Blann 7.223

Dist. Purba Madinipur
```

```
1 Salma Khokun (X)
  2) Rekha Porsiyal (x)
 3) Panchami pas (x)
 2 Sangi Das (IX)
 5) Swiavi Das (ix)
30 Nortahan Schatum (1X)
7) Anita Dos. (x)
3) Sangita Jana (x)
5) Sus monita Sasmal (x)
10) Riga Santra (2)
"7 Ruspita Dhana (in)
12 Manasi Das (ix)
13) Rayansa Mondal (1X)
14) Supring Manned (1x)
15) Suli Barai (ix)
16) Souli Patra (ix)
17) Ankata Gaza (ix)
18) Sumitza patra (ix)
15] Suli
19) Aparona Koomila (12)
20) Shipme Dos (iz)
21) Dupga Patragy
22) sanchita manikix)
```













Principal Mugberia Gangadhar Mahavidyalaya



#### MUGBERIA GANGADHAR MAHAVIDYALAYA

P.O.—BHUPATINAGAR, Dist.—PURBA MEDINIPUR, PIN.—721425, WEST BENGAL, INDIA
NAAC Re-Accredited B+Level Govt. aided College
CPE (Under UGC XII Plan) & NCTE Approved Institutions
DBT Star College Scheme Award Recipient

E-mail: mugberia\_college@rediffmail.com // www.mugberiagangadharmahavidyalaya.ac.in

## Report of Organising Innovation & Entrepreneurship Outreach Program in Schools during 07/02/23 – 10/02/23

In the initiation of IIC of the college, the department of Chemistry, Mathematics and Zoology organized Innovation & Entrepreneurship camp in the local schools during 07/02/23 – 10/02/23. They visited 10 schools and delivered lecture in each school on Innovation & Entrepreneurship to motivate