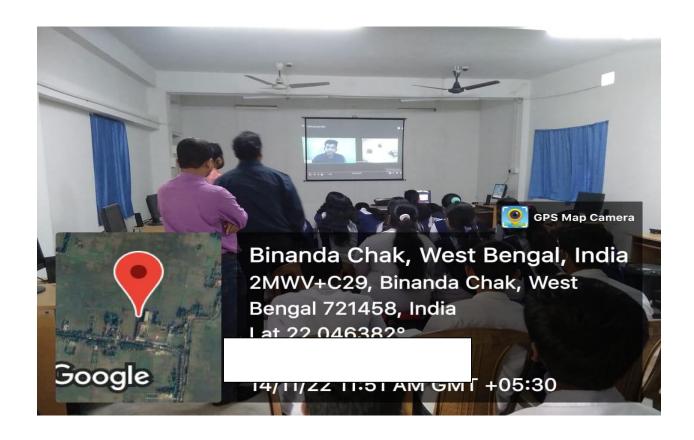

to support the tinkering activity.

As per instruction of MHRD, Institution Innovation Council (IIC) of our college Mugberia Gangadhar Mahavidyalaya has nominated their faculties as a mentor of this event.

**IIC Institute Name:** Mugberia Gangadhar Mahavidyalaya

**IIC Code:** IC201912633

Nominated Mentor Name & Department: Gourchand Manna

**Physics** 

Name & Address of ATL School Visited: Dubai Rasiknagar Vivekananda Vidyayatan. Vill-Rasiknagar, P.O.- Maishali PIN-721434, Dist- Purba Medinipur

**ATL Code of the School:** 306016995

Name of the Activity done by the Students: Drive a motor attached with propeller using DC battery.

Number of Students Engaged with this activity: 24 (Twenty four), they were grouped in 4 each group.

Some Snapshots of the activity is as follows..













Thank you IIC, Mugberia Gangadhar Mahavidyalaya for giving me the opportunity to experience such an amazing event. Special thanks to Mr Pranab Kumar Mishra Sir (Assistant Teacher of DRVV) whose endless support and Enthusiasm will definitely fulfill the main objectives of AIM.



#### MUGBERIA GANGADHAR MAHAVIDYALAYA

P.O.—BHUPATINAGAR, Dist.—PURBA MEDINIPUR, PIN.—721425, WEST BENGAL, INDIA
NAAC Re-Accredited B+Level Govt. aided College
CPE (Under UGC XII Plan) & NCTE Approved Institutions
DBT Star College Scheme Award Recipient

E-mail: mugberia\_college@rediffmail.com // www.mugberiagangadharmahavidyalaya.ac.in

## Report of Organising Innovation & Entrepreneurship Outreach Program in Schools during 07/02/23 – 10/02/23

In the initiation of IIC of the college, the department of Chem