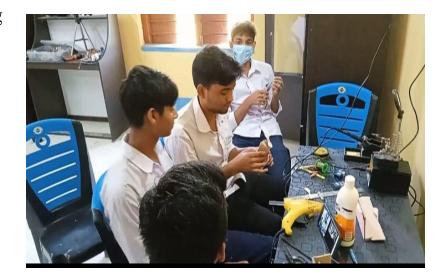

Deshpran SikhaNiketan in ATL Tinkering Day Event on 14th November 2022

# Date and Time of the event - 14th November 2022 - 11:30 AM to 12:00 NOON

Atal Innovation Mission (AIM) has recently achieved the milestone of establishing 10,000 Atal Tinkering Labs across the country. To celebrate this occasion, AIM is organising a Mega Tinkering Activity across all 10,000 Atal Tinkering Labs on 14th November (Children's Day). During this event, all ATLs across India will build a small DIY Project together for 30 minutes.

It was proposed from MHRD that Mentor Institutions should visit

schools to support the tinkering activity. As per instruction of MHRD, Institution Innovation Council (IIC) of our college Mugberia Gangadhar Mahavidyalaya has nominated their faculties as a mentor of this event.



☐ **IIC Institute Name:** Mugberia Gangadhar Mahavidyalaya

☐ **IIC Code:** IC201912633

**■** Nominated Mentor Name:

& Department: Debasish Das, Physics Department

(Mugberia Gangadhar Mahavidyalaya)

☐ Name & Address of ATL School Visited:

Bahadurpur Deshpran SikhaNiketan (H.S.) VILL+ P.O. - Bahadurpur, Dist-PurbaMedinipur W.B. - 721626

☐ **ATL Code of the School:** 181032

Name of the Activity done by the Students: Drive a motor attached with propeller using DC battery

#### No of participants:

24 students had participated at that event. The students were seated in groups (not exceeding 4) in the working area with all materials needed.

# ➤ As a mentor some snapshots during the tinkering activity:





#### **Conclusion:**

Thank you IIC, Mugberia Gangadhar Mahavidyalaya for givin