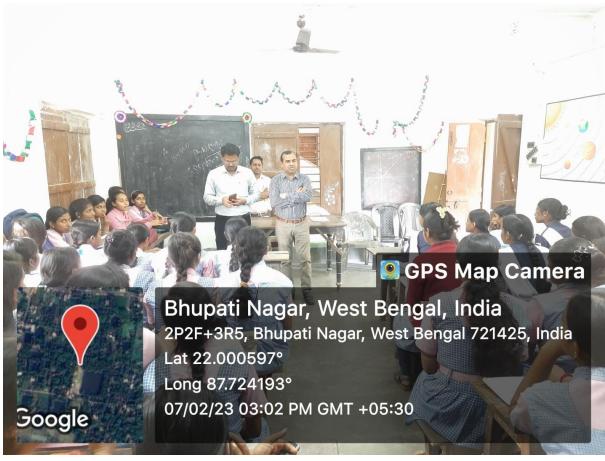

0) mamata Grayon. Class — IX.

10) mamata Grayon. Class — IX.

12) Suranda pradhan, class — IX.

13) Kourin, ur Mon Dal — Hod, pept. of Tooloogy Muyseria Mahari Madum.

Blann 7.223

Headmistress.

Bhustinger Kanya Majaya P.O. Bhupatinagar, 721428

Dist. Purba Madinipur

Blann 7.223

Dist. Purba Madinipur
```

```
1 Salma Khokun (X)
  2) Rekha Porsiyal (x)
 3) Panchami pas (x)
 2 Sangi Das (IX)
 5) Swiavi Das (ix)
30 Nortahan Schatum (1X)
7) Anita Dos. (x)
3) Sangita Jana (x)
5) Sus monita Sasmal (x)
10) Riga Santra (2)
"7 Ruspita Dhana (in)
12 Manasi Das (ix)
13) Rayansa Mondal (1X)
14) Supring Manned (1x)
15) Suli Barai (ix)
16) Scull Patra (ix)
17) Ankala Gaza (ix)
15] Suli
18) Sumitaa palaa (1x)
19) Aparona Koomila (12)
20) Shipme Dos (iz)
21) Dupga Patragy
22) sanchita manikix)
```













Principal Mugberia Gangadhar Mahavidyalaya

# MUGBERIA GANGADHAR MAHAVIDYALAYA



P.O.—BHUPATINAGAR, Dist.—PURBA MEDINIPUR, PIN.—721425, WEST BENGAL, INDIA
NAAC Re-Accredited B-Level Govt. aided College
CPE (Under UGC XII Plan) & NCTE Approved Institutions
DBT Star College Scheme Award Recipient

E-mail: mugberia\_college@rediffmail.com // www.mugberiagangadharmahavidyalaya.ac.in

Report of Outreach Activity for Local School Students on Advancement of knowledge in addressing global health challenges at Dubai Rasiknagar Vivekananda Vidyayatan in association with Indian Science Congress Association dated 19.12.2023

To aware the school students about the history of infective diseases as well as about the interesting inventory history of remedies for these diseases so that they can