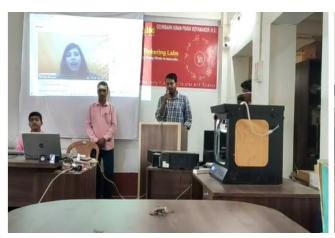

ing Event are —

- Promote Innovation Spirit among students
- Build a simple Tinkering Project together in a group
- Be a part of India's Largest Tinkering Event

#### ➤ Materials needed for building the project are —

 9V Battery, Switch, DC Motor, Propeller, wires and stationery to build the project.



#### No of participants:

40 students had participated at that event. The students were seated in groups (not exceeding 4) in the working area with all materials needed.

| Class          | VI | VII | VIII | IX | XI |
|----------------|----|-----|------|----|----|
| No. of Student | 4  | 12  | 12   | 8  | 4  |
| No. of Group   | 1  | 3   | 3    | 2  | 1  |

## **❖** Some moments captured during 'Build Together' Session:



#### > As a mentor some snapshots during the tinkering activity:







#### **Conclusion:**

The event was ended with grand success with the help of enthusiastic students, ATL co-ordinator of the School Dr. Swades Ranjan Bera and other teaching and non-teaching staff. I was very happy to be present there as a mentor and being a part of IIC, Mugberia Gangadhar Mahavidyalaya.

Thank you.

#### A Brief Report on Participation of our Institution (MGM) in ATL Tinkering Day Event on 14<sup>th</sup> November 2022

Atal Innovation Mission (AIM) has recently achieved the milestone of establishing 10000 Atal Tinkering Labs across the country. To celebrate this occasion, AIM has organized a Mega Tinkering Activity across all 10000 ATLs on 14<sup>th</sup> November (Children's Day). During this event, all ATLs across India built a small Do It Yourself (DOY) project