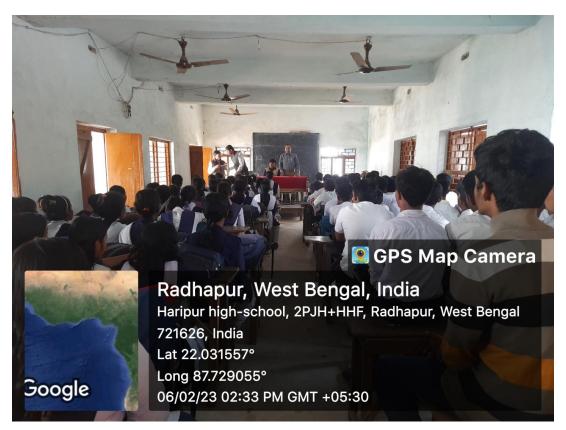

10) mamata Grayon. Class — IX.

10) mamata Grayon. Class — IX.

12) Suranda pradhan, class — IX.

13) Kourin, ur Mon Dal — Hod, pept. of Tooloogy Muyseria Mahari Madum.

Blann 7.223

Headmistress.

Bhustinger Kanya Majaya P.O. Bhupatinagar, 721428

Dist. Purba Madinipur

Blann 7.223

Dist. Purba Madinipur
```

```
1 Salma Khokun (X)
  2) Rekha Porsiyal (x)
 3) Panchami pas (x)
 2 Sangi Das (IX)
 5) Swiavi Das (ix)
30 Nortahan Schatum (1X)
7) Anita Dos. (x)
3) Sangita Jana (x)
5) Sus monita Sasmal (x)
10) Riga Santra (2)
"7 Ruspita Dhana (in)
12 Manasi Das (ix)
13) Rayansa Mondal (1X)
14) Supring Manned (1x)
15) Suli Barai (ix)
16) Scull Patra (ix)
17) Ankala Gaza (ix)
15] Suli
18) Sumitaa palaa (1x)
19) Aparona Koomila (12)
20) Shipme Dos (iz)
21) Dupga Patragy
22) sanchita manikix)
```













Principal Mugberia Gangadhar Mahavidyalaya

# MUGBERIA GANGADHAR MAHAVIDYALAYA



P.O.—BHUPATINAGAR, Dist.—PURBA MEDINIPUR, PIN.—721425, WEST BENGAL, INDIA
NAAC Re-Accredited B-Level Govt. aided College
CPE (Under UGC XII Plan) & NCTE Approved Institutions
DBT Star College Scheme Award Recipient

E-mail: mugberia\_college@rediffmail.com // www.mugberiagangadharmahavidyalaya.ac.in

Report of Outreach Activity for Local School Students on Advancement of knowledge in addressing global health challenges at Dubai Rasiknagar Vivekananda Vidyayatan in association with Indian Science Congress Association dated 19.12.2023

To aware the school students about the history of infective diseases as well as about the interesting inventory history of remedies for these diseases so that they ca