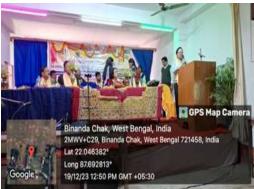

Rasiknagar Vivekananda Vidyayatan, Purba Medinipur in association with Indian Science Congress Association, Kolkata. The distinguished speakers Dr. Manoj Kumar Chakrabarti, Past General President, ISCA and Convener, ISCA Kolkata chapter, Dr. Nibedita Chakrabarti, Former Principal Victoria Institution College, Former Honorary Secretary, Indian Institute of Ceramics and Treasurer, ISCA, 2023-2026, Prof. Prakash Chandra Dhara, Former Head, Dept. of Physiology, Vidyasagar University, Midnapore and Dr. Shyamalendu Chatterjee, Former Scientist, ICMR Virus Unit described various topics related to the theme and promote networking and strengthen ties with neighbouring institutions and other laboratories with their valuable talks. About 275 students, 26 teachers participated in this programme.











https://twitter.com/MugberiaM/status/1737028653198844254 https://twitter.com/MugberiaM/status/1737138151813210242 https://twitter.com/MugberiaM/status/1737139877261775104 https://twitter.com/MugberiaM/status/1737164387851644963

Dr. Swapan Kumar Misra
Principal
Mugberia Gangadhar Mahavidyalaya

Principal
Mugheria Gangadhar Mahavidyala)

# MUGBERIA GANGADHAR MAHAVIDYALAYA

P.O.—BHUPATINAGAR, Dist.—PURBA MEDINIPUR, PIN.—721425, WEST BENGAL, INDIA
NAAC Re-Accredited B-Level Govt. aided College
CPE (Under UGC XII Plan) & NCTE Approved Institutions
DBT Star College Scheme Award Recipient

E-mail: mugberia\_college@rediffmail.com // www.mugberiagangadharmahavidyalaya.ac.in

# A Report

on

# A Career Counseling Programme under Extension Activities

Organized by

Mugberia Gangadhar Mahavidy