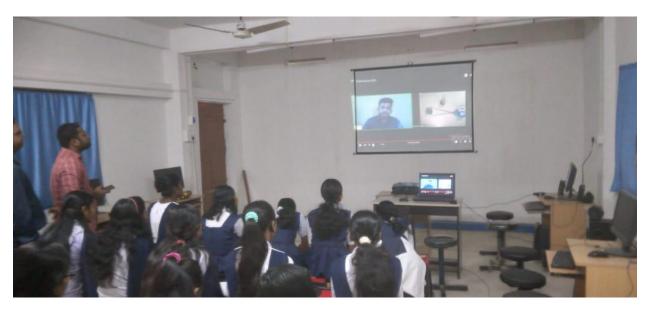

o support the tinkering activity.

As per instruction of MHRD, Institution Innovation Council (IIC) of our college Mugberia Gangadhar Mahavidyalaya has nominated their faculties as a mentor of this event.

**IIC Institute Name:** Mugberia Gangadhar Mahavidyalaya

**IIC Code:** IC201912633

Nominated Mentor Name & Department: Gourchand Manna

**Physics** 

Name & Address of ATL School Visited: Dubai Rasiknagar Vivekananda Vidyayatan. Vill-Rasiknagar, P.O.- Maishali PIN-721434, Dist- Purba Medinipur

**ATL Code of the School:** 306016995

Name of the Activity done by the Students: Drive a motor attached with propeller using DC battery.

Number of Students Engaged with this activity: 24 (Twenty four), they were grouped in 4 each group.

Some Snapshots of the activity is as follows..













Thank you IIC, Mugberia Gangadhar Mahavidyalaya for giving me the opportunity to experience such an amazing event. Special thanks to Mr Pranab Kumar Mishra Sir (Assistant Teacher of DRVV) whose endless support and Enthusiasm will definitely fulfill the main objectives of AIM.



#### MUGBERIA GANGADHAR MAHAVIDYALAYA

P.O.—BHUPATINAGAR, Dist.—PURBA MEDINIPUR, PIN.—721425, WEST BENGAL, INDIA
NAAC Re-Accredited B+Level Govt. aided College
CPE (Under UGC XII Plan) & NCTE Approved Institutions
DBT Star College Scheme Award Recipient

E-mail: mugberia\_college@rediffmail.com // www.mugberiagangadharmahavidyalaya.ac.in

## Report of Organising Innovation & Entrepreneurship Outreach Program in Schools during 07/02/23 – 10/02/23

In the initiation of IIC of the college, the department of Chemis