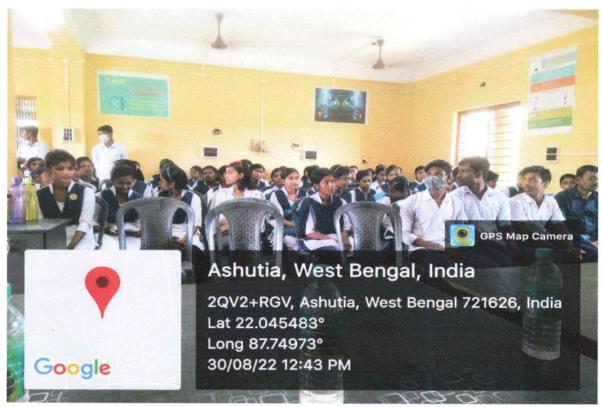

on "IIC activities and Career Counseling on entrepreneurship" at Bahadurpur Deshapran Sikshaniketan.

Speaker:

Dr. Wadut Shaikh

Participants (From Bahadurpur Deshapran Sikshaniketan)

Students: 96 ( 60 Female, 36 Male) Teachers: 18 ( 12 Male, 6 Female)

Date: 30/08/2022

Twitter link:

https://twitter.com/Wadut6/status/1565284235573084165?t=BhnbzAhG6C-FFk38-8BKYQ&s=19

The Assistant Headmaster of School inaugurated the workshop with an introduction to the speakers. Dr. Wadut Shaikh shared the various career options in basic science and scope of innovation in this field. He has shared the various platforms to become successful Entrepreneurs and create jobs for others.

Bindadus Property Control of the Property Control of t

Principal
Mugberia Gangadhar Mahavidyalaya

Sonimo

12.09.2023











Principal
Mngberia Gangadhar Mahavidyalaya