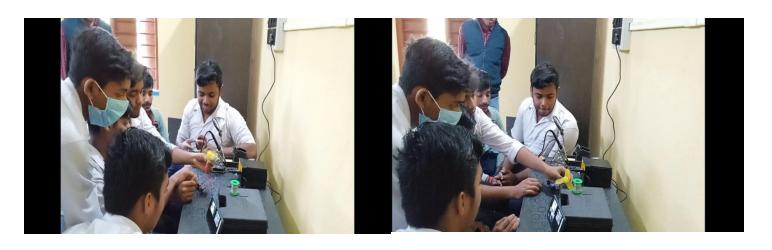

Gangadhar Mahavidyalaya has nominated their faculties as a mentor of this event.



☐ **IIC Institute Name:** Mugberia Gangadhar Mahavidyalaya

☐ **IIC Code:** IC201912633

**■** Nominated Mentor Name:

& Department: Debasish Das, Physics Department

(Mugberia Gangadhar Mahavidyalaya)

☐ Name & Address of ATL School Visited:

Bahadurpur Deshpran SikhaNiketan (H.S.) VILL+ P.O. - Bahadurpur, Dist-PurbaMedinipur W.B. - 721626

☐ **ATL Code of the School:** 181032

Name of the Activity done by the Students: Drive a motor attached with propeller using DC battery

#### No of participants:

24 students had participated at that event. The students were seated in groups (not exceeding 4) in the working area with all materials needed.

# ➤ As a mentor some snapshots during the tinkering activity:





#### **Conclusion:**

Thank you IIC, Mugberia Gangadhar Mahavidyalaya for giving me the opportunity to experience such an amazing event. Special thanks to Mr. Nitai CharanPatra Sir (T.I.C. of B.D.S.N) whose endless support and Enthusiasm will definitely fulfill the main objectives of AIM.





# A Brief note on celebration of Childrens' Day with Mega Tinkering Activity in association with MGM Physics Dept. at ATL of Deuribarh Kiranprava Vidyamandir

# Date and Time of the event - 14th November 2022 - 11:30 AM to 12:00 NOON

In a first of its kind occurrence, around 1.5 lakh students from more than 5000 schools from India in the Atal Tinkering Labs programme of the Atal Innovation Mission, NITI Aayog took part in a unique mega tinkering activity on the occasion of Children's day, on Nov