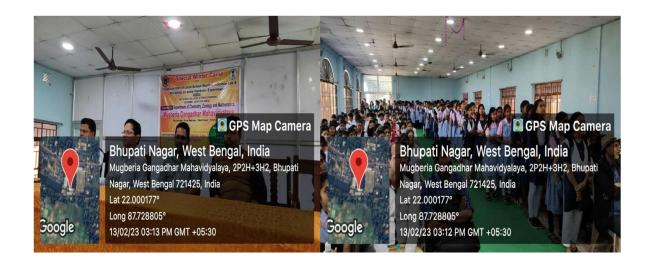

|
| 7          | Baghadari Deshpran<br>High School (H.S.)            | Baghadari, Purba<br>Medinipur-721425, West<br>Bengal    | 10                        | 2KM                         |
| 8          | Barbaria Hazra High<br>Vidyapith (H.S)              | Basudevberia, Purba<br>Medinipur-721626, West<br>Bengal | 10                        | 7.5KM                       |
| 9          | Bahadurpur Deshpran<br>Sikhaniketan (H.S)           | Bahadurpur, Purba<br>Medinipur West Bengal<br>721626    | 12                        | 7.5KM                       |
| 10         | Dubai Rasiknagar<br>Vivekananda Vidyayatan<br>(H.S) | Dubai, Purba Medinipur,<br>721458, West Bengal          | 20                        | 9 KM                        |

#### Some Glimpses of the camp













#### List of attendees' day wise

# Winter Camp for School Students (Science) on various Hands on Experiments Under DBT-STAR College strengthening Scheme Govt. of India Organized by Dept. of Chemistry, Mathematics and Zoology

| Student signature           |                       | Mahavidyalaya                     |
|-----------------------------|-----------------------|-----------------------------------|
| Student signature           | Name of<br>the Class  | Name of School                    |
| 1. pratima Mondal           | 2                     | Oubai Rasiknagan v. v. (H.S)      |
| 2. Sukrili Maili            | XI                    | 11                                |
| 3. préga Bhaltachanyya      | Si                    | V                                 |
| 4. Sule