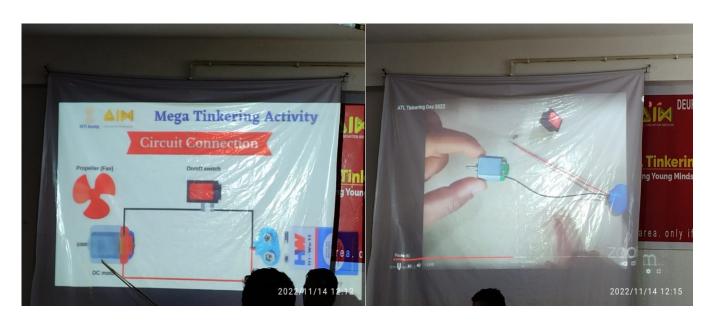

ion Council (IIC) of our college Mugberia Gangadhar Mahavidyalaya has nominated their faculties as a mentor of this event.

❖ IIC Institute Name: Mugberia Gangadhar Mahavidyalaya

❖ IIC Code: IC201912633

❖ Nominated Mentor Name & Department: Sourav Panda (M.Sc. in Physics; Ph.D. pursuing)

- ❖ Name & Address of ATL School Visited: Deuribarh Kiranprava Vidyamandir. VILL- Nelua, P.O. Sukrullapur, W.B. 721626
- ❖ ATL Code of the School: 96C012025

#### The objectives of this Mega 1-day Tinkering Event are —

- Promote Innovation Spirit among students
- Build a simple Tinkering Project together in a group
- Be a part of India's Largest Tinkering Event

#### ➤ Materials needed for building the project are —

 9V Battery, Switch, DC Motor, Propeller, wires and stationery to build the project.



#### No of participants:

40 students had participated at that event. The students were seated in groups (not exceeding 4) in the working area with all materials needed.

| Class          | VI | VII | VIII | IX | XI |
|----------------|----|-----|------|----|----|
| No. of Student | 4  | 12  | 12   | 8  | 4  |
| No. of Group   | 1  | 3   | 3    | 2  | 1  |

## **❖** Some moments captured during 'Build Together' Session:



#### > As a mentor some snapshots during the tinkering activity:







#### **Conclusion:**

The event was ended with grand success with the help of enthusiastic students, ATL co-ordinator of the School Dr. Swades Ranjan Bera and other teaching and non-teaching staff. I was very happy to be present there as a mentor and being a part of IIC, Mugberia Gangadhar Mahavidy