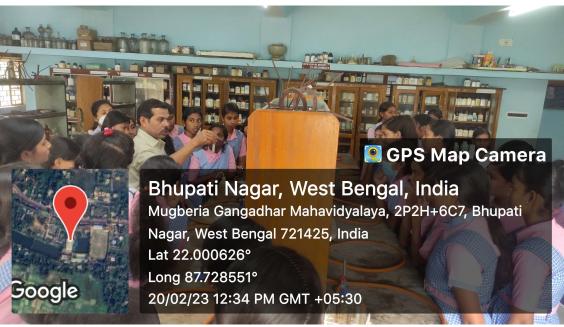

|
| 7          | Baghadari Deshpran<br>High School (H.S.)            | Baghadari, Purba<br>Medinipur-721425, West<br>Bengal    | 10                        | 2KM                         |
| 8          | Barbaria Hazra High<br>Vidyapith (H.S)              | Basudevberia, Purba<br>Medinipur-721626, West<br>Bengal | 10                        | 7.5KM                       |
| 9          | Bahadurpur Deshpran<br>Sikhaniketan (H.S)           | Bahadurpur, Purba<br>Medinipur West Bengal<br>721626    | 12                        | 7.5KM                       |
| 10         | Dubai Rasiknagar<br>Vivekananda Vidyayatan<br>(H.S) | Dubai, Purba Medinipur,<br>721458, West Bengal          | 20                        | 9 KM                        |

#### Some Glimpses of the camp













#### List of attendees' day wise

# Winter Camp for School Students (Science) on various Hands on Experiments Under DBT-STAR College strengthening Scheme Govt. of India Organized by Dept. of Chemistry, Mathematics and Zoology

| Student signature           |                       | Mahavidyalaya                     |
|-----------------------------|-----------------------|-----------------------------------|
| Student signature           | Name of<br>the Class  | Name of School                    |
| 1. pratima Mondal           | 2                     | Oubai Rasiknagan v. v. (H.S)      |
| 2. Sukrili Maili            | XI                    | 11                                |
| 3. préga Bhaltachanyya      | Si                    | V                                 |
| 4. Sulekha Ma