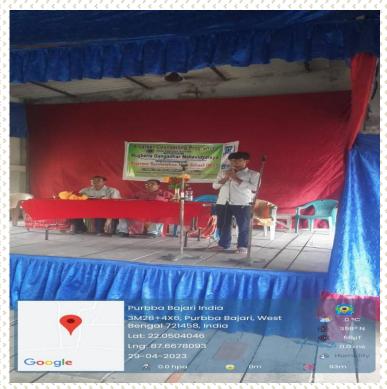

89945    | Anushoree Manda    |
| 10.     | NANDINI BERA        | 711-29                 | 9593082051    | Nordini Bera       |
| 11.     | ANJU MAJHI          | XT1-39                 | 9734339632    | Anju Majli         |
| 12.     | MAMONIGURI          | XII-38                 | 7475166037    | mamone virsi       |
| 13.     |                     | XII-45                 | 8250356548    | Tanuahnie Samanta  |
| 14.     | Anushrie Samanta    | XII - 49               | 9547202436    | Anushui Samanta    |



Principal
Mugheria Gangadhar Mahavidyalaya





#### **Photograph**

Please Visit the Link: <a href="https://twitter.com/Swapank26545954/status/1652309829640425473?cxt=HHwWgsDU6aTCl-4tAAAA">https://twitter.com/Swapank26545954/status/1652308779793539074?cxt=HHwWhIDT7ZaFl-4tAAAA</a>













# Sample Copy of Feedback Collection

1

### Feedback Form of a Career Counseling Programme

Organized by

#### Mugberia Gangadhar Mahavidyalaya

In association with

#### Bajarpur Ramkrishna High School (H.S)

Date: on 29<sup>th</sup> April, 2023, at 12-30 pm

Venue: Vivekananda Hall, Bajarpur Ramkrishna High School (H.S)

#### PART-A

| Name of participant: NAN DIN   BERA                                            |
|--------------------------------------------------------------------------------|
| Address: BAMANBART P.O -TAGHARI P.S. BHUPATINAGAR                              |
| Phone number: 9593082051                                                       |
| Date of Birth: 10.12.06 Age: 17 Boy (Male) / Girl (Female)                     |
| Educational Qualifications: MADHYA