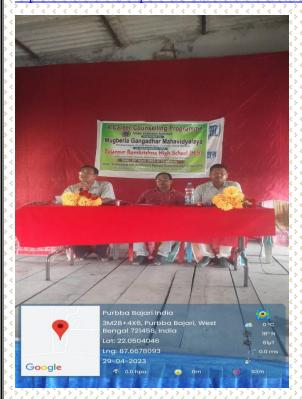

0689945    | Anushoree Manda    |
| 10.     | NANDINI BERA        | 711-29                 | 9593082051    | Nordini Bera       |
| 11.     | ANJU MAJHI          | XT1-39                 | 9734339632    | Anju Majli         |
| 12.     | MAMONIGURI          | XII-38                 | 7475166037    | mamone virsi       |
| 13.     |                     | XII-45                 | 8250356548    | Tanuahnie Samanta  |
| 14.     | Anushrie Samanta    | XII - 49               | 9547202436    | Anushui Samanta    |



Principal
Mugheria Gangadhar Mahavidyalaya





#### **Photograph**

Please Visit the Link: <a href="https://twitter.com/Swapank26545954/status/1652309829640425473?cxt=HHwWgsDU6aTCl-4tAAAA">https://twitter.com/Swapank26545954/status/1652308779793539074?cxt=HHwWhIDT7ZaFl-4tAAAA</a>













# Sample Copy of Feedback Collection

1

### Feedback Form of a Career Counseling Programme

Organized by

#### Mugberia Gangadhar Mahavidyalaya

In association with

#### Bajarpur Ramkrishna High School (H.S)

Date: on 29<sup>th</sup> April, 2023, at 12-30 pm

Venue: Vivekananda Hall, Bajarpur Ramkrishna High School (H.S)

#### PART-A

| Name of participant: NAN DIN   BERA                                            |
|--------------------------------------------------------------------------------|
| Address: BAMANBART P.O -TAGHARI P.S. BHUPATINAGAR                              |
| Phone number: 9593082051                                                       |
| Date of Birth: 10.12.06 Age: 17 Boy (Male) / Girl (Female)                     |
| Educational Qualifications: MADH