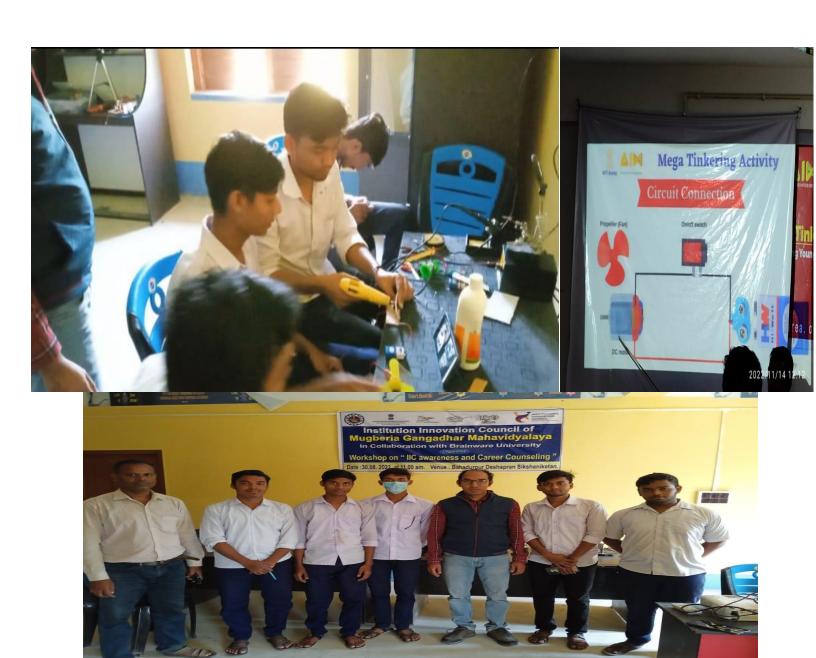

angadhar Mahavidyalaya has nominated their faculties as a mentor of this event.



☐ **IIC Institute Name:** Mugberia Gangadhar Mahavidyalaya

☐ **IIC Code:** IC201912633

**■** Nominated Mentor Name:

& Department: Debasish Das, Physics Department

(Mugberia Gangadhar Mahavidyalaya)

☐ Name & Address of ATL School Visited:

Bahadurpur Deshpran SikhaNiketan (H.S.) VILL+ P.O. - Bahadurpur, Dist-PurbaMedinipur W.B. - 721626

☐ **ATL Code of the School:** 181032

Name of the Activity done by the Students: Drive a motor attached with propeller using DC battery

#### No of participants:

24 students had participated at that event. The students were seated in groups (not exceeding 4) in the working area with all materials needed.

# ➤ As a mentor some snapshots during the tinkering activity:





#### **Conclusion:**

Thank you IIC, Mugberia Gangadhar Mahavidyalaya for giving me the opportunity to experience such an amazing event. Special thanks to Mr. Nitai CharanPatra Sir (T.I.C. of B.D.S.N) whose endless support and Enthusiasm will definitely fulfill the main objectives of AIM.





# A Brief note on celebration of Childrens' Day with Mega Tinkering Activity in association with MGM Physics Dept. at ATL of Deuribarh Kiranprava Vidyamandir

# Date and Time of the event - 14th November 2022 - 11:30 AM to 12:00 NOON

In a first of its kind occurrence, around 1.5 lakh students from more than 5000 schools from India in the Atal Tinkering Labs programme of the Atal Innovation Mission, NITI Aayog took part in a unique mega tinkering activity on the occasion of Children's day, on Nov 1