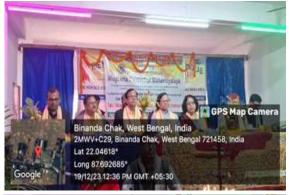

i Rasiknagar Vivekananda Vidyayatan, Purba Medinipur in association with Indian Science Congress Association, Kolkata. The distinguished speakers Dr. Manoj Kumar Chakrabarti, Past General President, ISCA and Convener, ISCA Kolkata chapter, Dr. Nibedita Chakrabarti, Former Principal Victoria Institution College, Former Honorary Secretary, Indian Institute of Ceramics and Treasurer, ISCA, 2023-2026, Prof. Prakash Chandra Dhara, Former Head, Dept. of Physiology, Vidyasagar University, Midnapore and Dr. Shyamalendu Chatterjee, Former Scientist, ICMR Virus Unit described various topics related to the theme and promote networking and strengthen ties with neighbouring institutions and other laboratories with their valuable talks. About 275 students, 26 teachers participated in this programme.











https://twitter.com/MugberiaM/status/1737028653198844254 https://twitter.com/MugberiaM/status/1737138151813210242 https://twitter.com/MugberiaM/status/1737139877261775104 https://twitter.com/MugberiaM/status/1737164387851644963

Dr. Swapan Kumar Misra
Principal
Mugberia Gangadhar Mahavidyalaya

Principal
Mugheria Gangadhar Mahavidyala)

# MUGBERIA GANGADHAR MAHAVIDYALAYA

P.O.—BHUPATINAGAR, Dist.—PURBA MEDINIPUR, PIN.—721425, WEST BENGAL, INDIA
NAAC Re-Accredited B-Level Govt. aided College
CPE (Under UGC XII Plan) & NCTE Approved Institutions
DBT Star College Scheme Award Recipient

E-mail: mugberia\_college@rediffmail.com // www.mugberiagangadharmahavidyalaya.ac.in

# A Report

on

# A Career Counseling Programme under Extension Activities

Organized by

Mugberia Gangadhar Mahavi