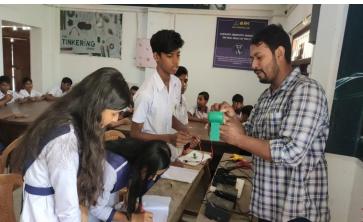

g Event are —

- Promote Innovation Spirit among students
- Build a simple Tinkering Project together in a group
- Be a part of India's Largest Tinkering Event

#### ➤ Materials needed for building the project are —

 9V Battery, Switch, DC Motor, Propeller, wires and stationery to build the project.



#### No of participants:

40 students had participated at that event. The students were seated in groups (not exceeding 4) in the working area with all materials needed.

| Class          | VI | VII | VIII | IX | XI |
|----------------|----|-----|------|----|----|
| No. of Student | 4  | 12  | 12   | 8  | 4  |
| No. of Group   | 1  | 3   | 3    | 2  | 1  |

## **❖** Some moments captured during 'Build Together' Session:



#### > As a mentor some snapshots during the tinkering activity:







#### **Conclusion:**

The event was ended with grand success with the help of enthusiastic students, ATL co-ordinator of the School Dr. Swades Ranjan Bera and other teaching and non-teaching staff. I was very happy to be present there as a mentor and being a part of IIC, Mugberia Gangadhar Mahavidyalaya.

Thank you.

#### A Brief Report on Participation of our Institution (MGM) in ATL Tinkering Day Event on 14<sup>th</sup> November 2022

Atal Innovation Mission (AIM) has recently achieved the milestone of establishing 10000 Atal Tinkering Labs across the country. To celebrate this occasion, AIM has organized a Mega Tinkering Activity across all 10000 ATLs on 14<sup>th</sup> November (Children's Day). During this event, all ATLs across India built a small Do It Yourself (DOY) project to