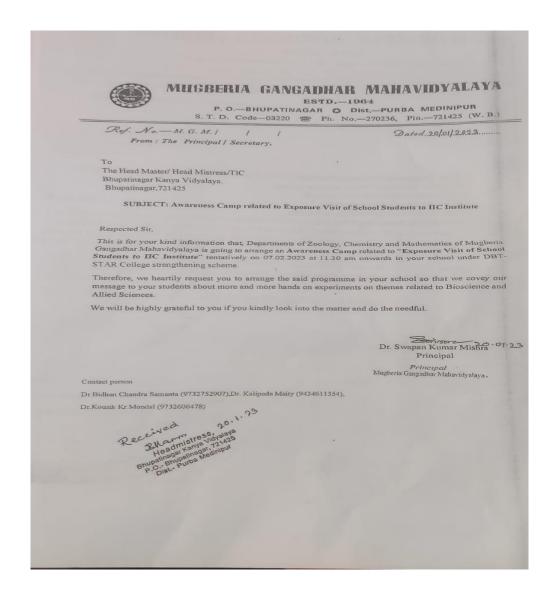

#### MUGBERIA GANGADHAR MAHAVIDYALAYA

P.O.—BHUPATINAGAR, Dist.—PURBA MEDINIPUR, PIN.—721425, WEST BENGAL, INDIA
NAAC Re-Accredited B+Level Govt. aided College
CPE (Under UGC XII Plan) & NCTE Approved Institutions
DBT Star College Scheme Award Recipient

Date: 13th, 15th, 20th & 21st

February 2023

The departments of Chemistry, Zoology and Mathematics of the college arranged a winter camp of four days under DBT Star College Scheme to provide opportunities to the local school students towards visiting the science laboratories enriched and equipped with sufficient facilities and doing various hands on experiments which they are studying in schools but not have any scope to do in their schools.