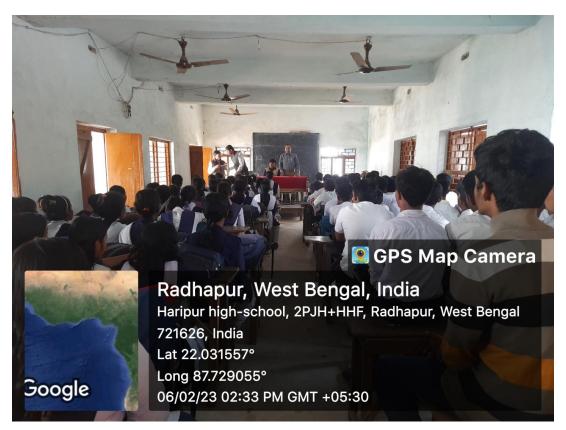

10) mamata Grayon. Class — IX.

10) mamata Grayon. Class — IX.

12) Suranda pradhan, class — IX.

13) Kourin, ur Mon Dal — Hod, pept. of Tooloogy Muyseria Mahari Madum.

Blann 7.223

Headmistress.

Bhustinger Kanya Majaya P.O. Bhupatinagar, 721428

Dist. Purba Madinipur

Blann 7.223

Dist. Purba Madinipur
```

```
1 Salma Khokun (X)
  2) Rekha Porsiyal (x)
 3) Panchami pas (x)
 2 Sangi Das (IX)
 5) Swiavi Das (ix)
30 Nortahan Schatum (1X)
7) Anita Dos. (x)
3) Sangita Jana (x)
5) Sus monita Sasmal (x)
10) Riga Santra (2)
"7 Ruspita Dhana (in)
12 Manasi Das (ix)
13) Rayansa Mondal (1X)
14) Supring Manned (1x)
15) Suli Barai (ix)
16) Souli Patra (ix)
17) Ankata Gaza (ix)
18) Sumitza patra (ix)
15] Suli
19) Aparona Koomila (12)
20) Shipme Dos (iz)
21) Dupga Patragy
22) sanchita manikix)
```













Principal Mugberia Gangadhar Mahavidyalaya



#### MUGBERIA GANGADHAR MAHAVIDYALAYA

P.O.—BHUPATINAGAR, Dist.—PURBA MEDINIPUR, PIN.—721425, WEST BENGAL, INDIA
NAAC Re-Accredited B+Level Govt. aided College
CPE (Under UGC XII Plan) & NCTE Approved Institutions
DBT Star College Scheme Award Recipient

E-mail: mugberia\_college@rediffmail.com // www.mugberiagangadharmahavidyalaya.ac.in

## Report of Organising Innovation & Entrepreneurship Outreach Program in Schools during 07/02/23 – 10/02/23

In the initiation of IIC of the college, the department of Chemistry, Mathematics and Zoology organized Innovation & Entrepreneurship camp in the local schools during 07/02/23 – 10/02/23. They visited 10 schools and delivered lecture in each school on Innovation & Entrepreneurship to motiva