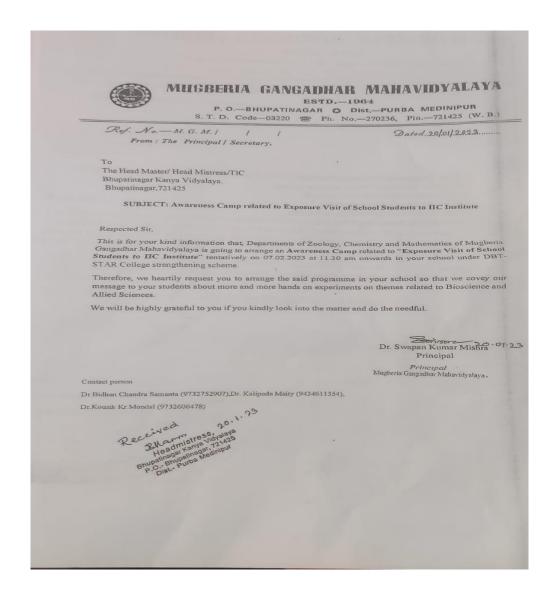

Date: 13th, 15th, 20th & 21st

February 2023

The departments of Chemistry, Zoology and Mathematics of the college arranged a winter camp of four days under DBT Star College Scheme to provide opportunities to the local school students towards visiting the science laboratories enriched and equipped with sufficient facilities and doing various hands on experiments which they are studying in schools but not have any scope to do in their schools.