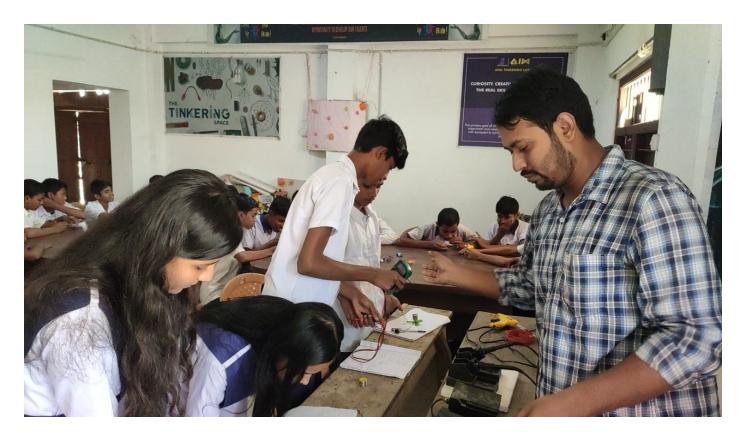

Event are —

- Promote Innovation Spirit among students
- Build a simple Tinkering Project together in a group
- Be a part of India's Largest Tinkering Event

#### ➤ Materials needed for building the project are —

 9V Battery, Switch, DC Motor, Propeller, wires and stationery to build the project.



#### No of participants:

40 students had participated at that event. The students were seated in groups (not exceeding 4) in the working area with all materials needed.

| Class          | VI | VII | VIII | IX | XI |
|----------------|----|-----|------|----|----|
| No. of Student | 4  | 12  | 12   | 8  | 4  |
| No. of Group   | 1  | 3   | 3    | 2  | 1  |

## **❖** Some moments captured during 'Build Together' Session:



#### > As a mentor some snapshots during the tinkering activity:







#### **Conclusion:**

The event was ended with grand success with the help of enthusiastic students, ATL co-ordinator of the School Dr. Swades Ranjan Bera and other teaching and non-teaching staff. I was very happy to be present there as a mentor and being a part of IIC, Mugberia Gangadhar Mahavidyalaya.

Thank you.

#### A Brief Report on Participation of our Institution (MGM) in ATL Tinkering Day Event on 14<sup>th</sup> November 2022

Atal Innovation Mission (AIM) has recently achieved the milestone of establishing 10000 Atal Tinkering Labs across the country. To celebrate this occasion, AIM has organized a Mega Tinkering Activity across all 10000 ATLs on 14<sup>th</sup> November (Children's Day). During this event, all ATLs across India built a small Do It Yourself (DOY) project toge