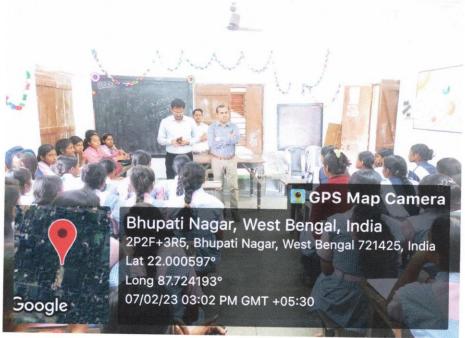

#### Some Glimpses of the camp

The following table describes the name of schools mentored during the Star Scheme Tenure with No. of students benefited:

| Sl.<br>No. | Name of the School;<br>class / standard             | Address                                                 | No. of students benefited | Distance<br>from<br>College |
|------------|-----------------------------------------------------|---------------------------------------------------------|---------------------------|-----------------------------|
| 1          | Bhupatinagar Kanya<br>Vidyalaya (H.S.)              | Bhupatinagar, Purba<br>Medinipur-721425, West<br>Bengal | 58                        | 1 KM                        |
| 2          | Haripur High School<br>(H.S)                        | Radhapur, Purba Medinipur 721626, West Bengal           | 50                        | 7 KM                        |
| 3          | Madhabpur M.N. Gril's<br>High School (H.S)          | Radhapur, Purba Medinipur<br>721626, West Bengal        | 26                        | 7 KM                        |
| 4          | Mugberia Girl High<br>School (MP)                   | Mugberia, Purba<br>Medinipur, 721425, West<br>Bengal    | 10                        | 2 KM                        |
| 5          | Mugberia Gangadhar<br>High School (H.S.)            | Mugberia, Purba<br>Medinipur, 721425, West<br>Bengal    | 60                        | 0.5 KM                      |
| 6          | Jukhia K.N. Bani Mandir<br>High School (H.S.)       | Jukhia, Purba Medinipur, 721430, West Bengal            | 30                        | 4KM                         |
| 7          | Baghadari Deshpran<br>High School (H.S.)            | Baghadari, Purba<br>Medinipur-721425, West<br>Bengal    | 10                        | 2KM                         |
| 8          | Barbaria Hazra High<br>Vidyapith (H.S)              | Basudevberia, Purba<br>Medinipur-721626, West<br>Bengal | 10                        | 7.5KM                       |
| 9          | Bahadurpur Deshpran<br>Sikhaniketan (H.S)           | Bahadurpur, Purba<br>Medinipur West Bengal<br>721626    | 12                        | 7.5KM                       |
| 10         | Dubai Rasiknagar<br>Vivekananda Vidyayatan<br>(H.S) | Dubai, Purba Medinipur,<br>721458, West Bengal          | 20                        | 9 KM                        |