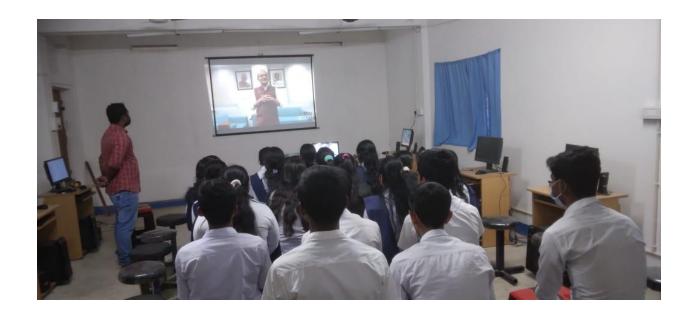

support the tinkering activity.

As per instruction of MHRD, Institution Innovation Council (IIC) of our college Mugberia Gangadhar Mahavidyalaya has nominated their faculties as a mentor of this event.

**IIC Institute Name:** Mugberia Gangadhar Mahavidyalaya

**IIC Code:** IC201912633

Nominated Mentor Name & Department: Gourchand Manna

**Physics** 

Name & Address of ATL School Visited: Dubai Rasiknagar Vivekananda Vidyayatan. Vill-Rasiknagar, P.O.- Maishali PIN-721434, Dist- Purba Medinipur

**ATL Code of the School:** 306016995

Name of the Activity done by the Students: Drive a motor attached with propeller using DC battery.

Number of Students Engaged with this activity: 24 (Twenty four), they were grouped in 4 each group.

Some Snapshots of the activity is as follows..













Thank you IIC, Mugberia Gangadhar Mahavidyalaya for giving me the opportunity to experience such an amazing event. Special thanks to Mr Pranab Kumar Mishra Sir (Assistant Teacher of DRVV) whose endless support and Enthusiasm will definitely fulfill the main objectives of AIM.



#### MUGBERIA GANGADHAR MAHAVIDYALAYA

P.O.—BHUPATINAGAR, Dist.—PURBA MEDINIPUR, PIN.—721425, WEST BENGAL, INDIA
NAAC Re-Accredited B+Level Govt. aided College
CPE (Under UGC XII Plan) & NCTE Approved Institutions
DBT Star College Scheme Award Recipient

E-mail: mugberia\_college@rediffmail.com // www.mugberiagangadharmahavidyalaya.ac.in

## Report of Organising Innovation & Entrepreneurship Outreach Program in Schools during 07/02/23 – 10/02/23

In the initiation of IIC of the college, the department of Chemistr