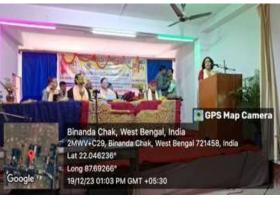

siknagar Vivekananda Vidyayatan, Purba Medinipur in association with Indian Science Congress Association, Kolkata. The distinguished speakers Dr. Manoj Kumar Chakrabarti, Past General President, ISCA and Convener, ISCA Kolkata chapter, Dr. Nibedita Chakrabarti, Former Principal Victoria Institution College, Former Honorary Secretary, Indian Institute of Ceramics and Treasurer, ISCA, 2023-2026, Prof. Prakash Chandra Dhara, Former Head, Dept. of Physiology, Vidyasagar University, Midnapore and Dr. Shyamalendu Chatterjee, Former Scientist, ICMR Virus Unit described various topics related to the theme and promote networking and strengthen ties with neighbouring institutions and other laboratories with their valuable talks. About 275 students, 26 teachers participated in this programme.











https://twitter.com/MugberiaM/status/1737028653198844254 https://twitter.com/MugberiaM/status/1737138151813210242 https://twitter.com/MugberiaM/status/1737139877261775104 https://twitter.com/MugberiaM/status/1737164387851644963

Dr. Swapan Kumar Misra
Principal
Mugberia Gangadhar Mahavidyalaya

Principal
Mugheria Gangadhar Mahavidyala)

# MUGBERIA GANGADHAR MAHAVIDYALAYA

P.O.—BHUPATINAGAR, Dist.—PURBA MEDINIPUR, PIN.—721425, WEST BENGAL, INDIA
NAAC Re-Accredited B-Level Govt. aided College
CPE (Under UGC XII Plan) & NCTE Approved Institutions
DBT Star College Scheme Award Recipient

E-mail: mugberia\_college@rediffmail.com // www.mugberiagangadharmahavidyalaya.ac.in

# A Report

on

# A Career Counseling Programme under Extension Activities

Organized by

Mugberia Gangadhar Mahavidyal