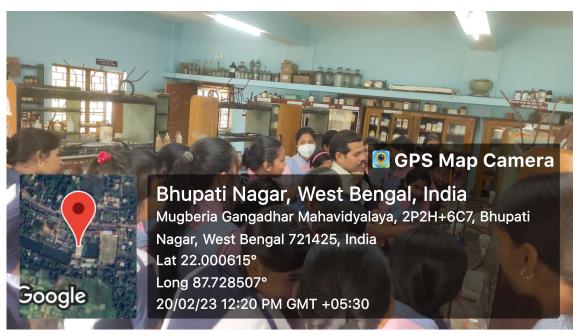

|
| 7          | Baghadari Deshpran<br>High School (H.S.)            | Baghadari, Purba<br>Medinipur-721425, West<br>Bengal    | 10                        | 2KM                         |
| 8          | Barbaria Hazra High<br>Vidyapith (H.S)              | Basudevberia, Purba<br>Medinipur-721626, West<br>Bengal | 10                        | 7.5KM                       |
| 9          | Bahadurpur Deshpran<br>Sikhaniketan (H.S)           | Bahadurpur, Purba<br>Medinipur West Bengal<br>721626    | 12                        | 7.5KM                       |
| 10         | Dubai Rasiknagar<br>Vivekananda Vidyayatan<br>(H.S) | Dubai, Purba Medinipur,<br>721458, West Bengal          | 20                        | 9 KM                        |

#### Some Glimpses of the camp













#### List of attendees' day wise

# Winter Camp for School Students (Science) on various Hands on Experiments Under DBT-STAR College strengthening Scheme Govt. of India Organized by Dept. of Chemistry, Mathematics and Zoology

| Student signature           |                       | Mahavidyalaya                     |
|-----------------------------|-----------------------|-----------------------------------|
| Student signature           | Name of<br>the Class  | Name of School                    |
| 1. pratima Mondal           | 2                     | Oubai Rasiknagan v. v. (H.S)      |
| 2. Sukrili Maili            | XI                    | 11                                |
| 3. préga Bhaltachanyya      | Si                    | V                                 |
| 4. Sulekha