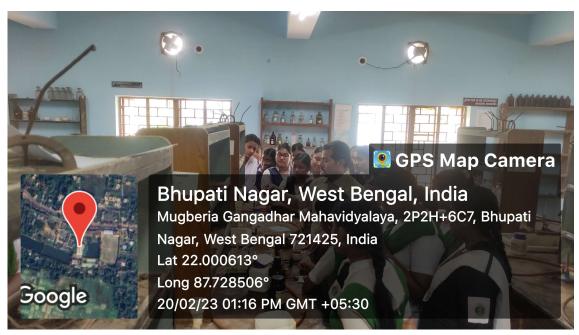

|
| 7          | Baghadari Deshpran<br>High School (H.S.)            | Baghadari, Purba<br>Medinipur-721425, West<br>Bengal    | 10                        | 2KM                         |
| 8          | Barbaria Hazra High<br>Vidyapith (H.S)              | Basudevberia, Purba<br>Medinipur-721626, West<br>Bengal | 10                        | 7.5KM                       |
| 9          | Bahadurpur Deshpran<br>Sikhaniketan (H.S)           | Bahadurpur, Purba<br>Medinipur West Bengal<br>721626    | 12                        | 7.5KM                       |
| 10         | Dubai Rasiknagar<br>Vivekananda Vidyayatan<br>(H.S) | Dubai, Purba Medinipur,<br>721458, West Bengal          | 20                        | 9 KM                        |

#### Some Glimpses of the camp













#### List of attendees' day wise

# Winter Camp for School Students (Science) on various Hands on Experiments Under DBT-STAR College strengthening Scheme Govt. of India Organized by Dept. of Chemistry, Mathematics and Zoology

| Student signature           |                       | Mahavidyalaya                     |
|-----------------------------|-----------------------|-----------------------------------|
| Student signature           | Name of<br>the Class  | Name of School                    |
| 1. pratima Mondal           | 2                     | Oubai Rasiknagan v. v. (H.S)      |
| 2. Sukrili Maili            | XI                    | 11                                |
| 3. préga Bhaltachanyya      | Si                    | V                                 |
| 4. Sulekha Mand