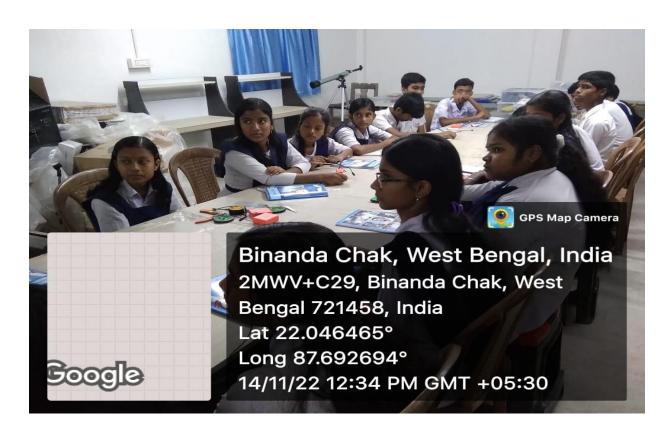

ls to support the tinkering activity.

As per instruction of MHRD, Institution Innovation Council (IIC) of our college Mugberia Gangadhar Mahavidyalaya has nominated their faculties as a mentor of this event.

**IIC Institute Name:** Mugberia Gangadhar Mahavidyalaya

**IIC Code:** IC201912633

Nominated Mentor Name & Department: Gourchand Manna

**Physics** 

Name & Address of ATL School Visited: Dubai Rasiknagar Vivekananda Vidyayatan. Vill-Rasiknagar, P.O.- Maishali PIN-721434, Dist- Purba Medinipur

**ATL Code of the School:** 306016995

Name of the Activity done by the Students: Drive a motor attached with propeller using DC battery.

Number of Students Engaged with this activity: 24 (Twenty four), they were grouped in 4 each group.

Some Snapshots of the activity is as follows..













Thank you IIC, Mugberia Gangadhar Mahavidyalaya for giving me the opportunity to experience such an amazing event. Special thanks to Mr Pranab Kumar Mishra Sir (Assistant Teacher of DRVV) whose endless support and Enthusiasm will definitely fulfill the main objectives of AIM.



#### MUGBERIA GANGADHAR MAHAVIDYALAYA

P.O.—BHUPATINAGAR, Dist.—PURBA MEDINIPUR, PIN.—721425, WEST BENGAL, INDIA
NAAC Re-Accredited B+Level Govt. aided College
CPE (Under UGC XII Plan) & NCTE Approved Institutions
DBT Star College Scheme Award Recipient

E-mail: mugberia\_college@rediffmail.com // www.mugberiagangadharmahavidyalaya.ac.in

## Report of Organising Innovation & Entrepreneurship Outreach Program in Schools during 07/02/23 – 10/02/23

In the initiation of IIC of the college, the department of Ch