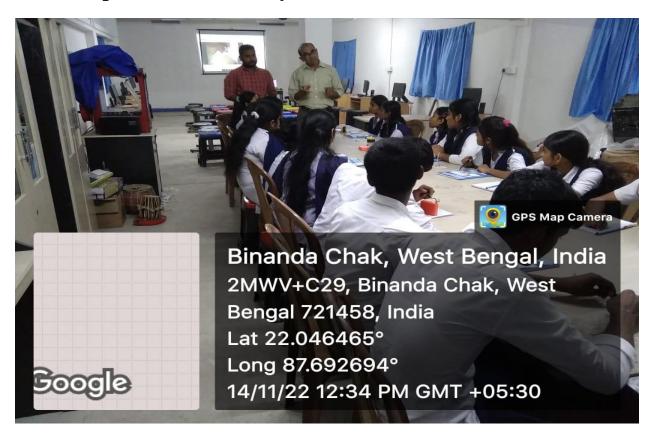

chools to support the tinkering activity.

As per instruction of MHRD, Institution Innovation Council (IIC) of our college Mugberia Gangadhar Mahavidyalaya has nominated their faculties as a mentor of this event.

**IIC Institute Name:** Mugberia Gangadhar Mahavidyalaya

**IIC Code:** IC201912633

Nominated Mentor Name & Department: Gourchand Manna

**Physics** 

Name & Address of ATL School Visited: Dubai Rasiknagar Vivekananda Vidyayatan. Vill-Rasiknagar, P.O.- Maishali PIN-721434, Dist- Purba Medinipur

**ATL Code of the School:** 306016995

Name of the Activity done by the Students: Drive a motor attached with propeller using DC battery.

Number of Students Engaged with this activity: 24 (Twenty four), they were grouped in 4 each group.

Some Snapshots of the activity is as follows..













Thank you IIC, Mugberia Gangadhar Mahavidyalaya for giving me the opportunity to experience such an amazing event. Special thanks to Mr Pranab Kumar Mishra Sir (Assistant Teacher of DRVV) whose endless support and Enthusiasm will definitely fulfill the main objectives of AIM.



#### MUGBERIA GANGADHAR MAHAVIDYALAYA

P.O.—BHUPATINAGAR, Dist.—PURBA MEDINIPUR, PIN.—721425, WEST BENGAL, INDIA
NAAC Re-Accredited B+Level Govt. aided College
CPE (Under UGC XII Plan) & NCTE Approved Institutions
DBT Star College Scheme Award Recipient

E-mail: mugberia\_college@rediffmail.com // www.mugberiagangadharmahavidyalaya.ac.in

## Report of Organising Innovation & Entrepreneurship Outreach Program in Schools during 07/02/23 – 10/02/23

In the initiation of IIC of the college, the department o