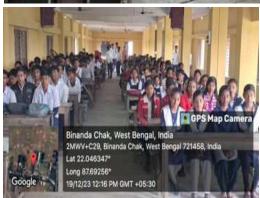

knagar Vivekananda Vidyayatan, Purba Medinipur in association with Indian Science Congress Association, Kolkata. The distinguished speakers Dr. Manoj Kumar Chakrabarti, Past General President, ISCA and Convener, ISCA Kolkata chapter, Dr. Nibedita Chakrabarti, Former Principal Victoria Institution College, Former Honorary Secretary, Indian Institute of Ceramics and Treasurer, ISCA, 2023-2026, Prof. Prakash Chandra Dhara, Former Head, Dept. of Physiology, Vidyasagar University, Midnapore and Dr. Shyamalendu Chatterjee, Former Scientist, ICMR Virus Unit described various topics related to the theme and promote networking and strengthen ties with neighbouring institutions and other laboratories with their valuable talks. About 275 students, 26 teachers participated in this programme.











https://twitter.com/MugberiaM/status/1737028653198844254 https://twitter.com/MugberiaM/status/1737138151813210242 https://twitter.com/MugberiaM/status/1737139877261775104 https://twitter.com/MugberiaM/status/1737164387851644963

Dr. Swapan Kumar Misra
Principal
Mugberia Gangadhar Mahavidyalaya

Principal
Mugheria Gangadhar Mahavidyala)

# MUGBERIA GANGADHAR MAHAVIDYALAYA

P.O.—BHUPATINAGAR, Dist.—PURBA MEDINIPUR, PIN.—721425, WEST BENGAL, INDIA
NAAC Re-Accredited B-Level Govt. aided College
CPE (Under UGC XII Plan) & NCTE Approved Institutions
DBT Star College Scheme Award Recipient

E-mail: mugberia\_college@rediffmail.com // www.mugberiagangadharmahavidyalaya.ac.in

# A Report

on

# A Career Counseling Programme under Extension Activities

Organized by

Mugberia Gangadhar Mahavidyalay