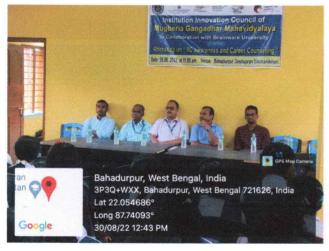

n "IIC activities and Career Counseling on entrepreneurship" at Bahadurpur Deshapran Sikshaniketan.

Speaker:

Dr. Wadut Shaikh

Participants (From Bahadurpur Deshapran Sikshaniketan)

Students: 96 ( 60 Female, 36 Male) Teachers: 18 ( 12 Male, 6 Female)

Date: 30/08/2022

Twitter link:

https://twitter.com/Wadut6/status/1565284235573084165?t=BhnbzAhG6C-FFk38-8BKYQ&s=19

The Assistant Headmaster of School inaugurated the workshop with an introduction to the speakers. Dr. Wadut Shaikh shared the various career options in basic science and scope of innovation in this field. He has shared the various platforms to become successful Entrepreneurs and create jobs for others.

Bindadus Property Control of the Property Control of t

Principal
Mugberia Gangadhar Mahavidyalaya

Sonimo

12.09.2023











Principal
Mngberia Gangadhar Mahavidyalaya