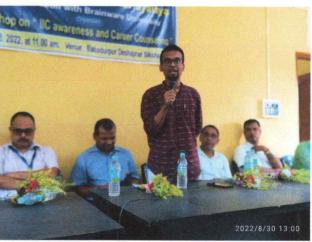

"IIC activities and Career Counseling on entrepreneurship" at Bahadurpur Deshapran Sikshaniketan.

Speaker:

Dr. Wadut Shaikh

Participants (From Bahadurpur Deshapran Sikshaniketan)

Students: 96 ( 60 Female, 36 Male) Teachers: 18 ( 12 Male, 6 Female)

Date: 30/08/2022

Twitter link:

https://twitter.com/Wadut6/status/1565284235573084165?t=BhnbzAhG6C-FFk38-8BKYQ&s=19

The Assistant Headmaster of School inaugurated the workshop with an introduction to the speakers. Dr. Wadut Shaikh shared the various career options in basic science and scope of innovation in this field. He has shared the various platforms to become successful Entrepreneurs and create jobs for others.

Bindadus Property Control of the Property Control of t

Principal
Mugberia Gangadhar Mahavidyalaya

Sonimo

12.09.2023











Principal
Mngberia Gangadhar Mahavidyalaya