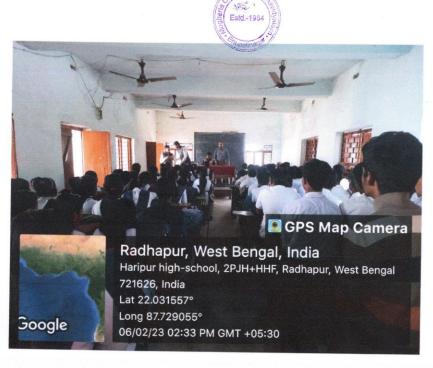

#### Some Glimpses of the camp

The following table describes the name of schools mentored during the Star Scheme Tenure with No. of students benefited:

| Sl.<br>No. | Name of the School;<br>class / standard             | Address                                                 | No. of students benefited | Distance<br>from<br>College |
|------------|-----------------------------------------------------|---------------------------------------------------------|---------------------------|-----------------------------|
| 1          | Bhupatinagar Kanya<br>Vidyalaya (H.S.)              | Bhupatinagar, Purba<br>Medinipur-721425, West<br>Bengal | 58                        | 1 KM                        |
| 2          | Haripur High School<br>(H.S)                        | Radhapur, Purba Medinipur 721626, West Bengal           | 50                        | 7 KM                        |
| 3          | Madhabpur M.N. Gril's<br>High School (H.S)          | Radhapur, Purba Medinipur<br>721626, West Bengal        | 26                        | 7 KM                        |
| 4          | Mugberia Girl High<br>School (MP)                   | Mugberia, Purba<br>Medinipur, 721425, West<br>Bengal    | 10                        | 2 KM                        |
| 5          | Mugberia Gangadhar<br>High School (H.S.)            | Mugberia, Purba<br>Medinipur, 721425, West<br>Bengal    | 60                        | 0.5 KM                      |
| 6          | Jukhia K.N. Bani Mandir<br>High School (H.S.)       | Jukhia, Purba Medinipur, 721430, West Bengal            | 30                        | 4KM                         |
| 7          | Baghadari Deshpran<br>High School (H.S.)            | Baghadari, Purba<br>Medinipur-721425, West<br>Bengal    | 10                        | 2KM                         |
| 8          | Barbaria Hazra High<br>Vidyapith (H.S)              | Basudevberia, Purba<br>Medinipur-721626, West<br>Bengal | 10                        | 7.5KM                       |
| 9          | Bahadurpur Deshpran<br>Sikhaniketan (H.S)           | Bahadurpur, Purba<br>Medinipur West Bengal<br>721626    | 12                        | 7.5KM                       |
| 10         | Dubai Rasiknagar<br>Vivekananda Vidyayatan<br>(H.S) | Dubai, Purba Medinipur,<br>721458, West Bengal          | 20                        | 9 KM                        |