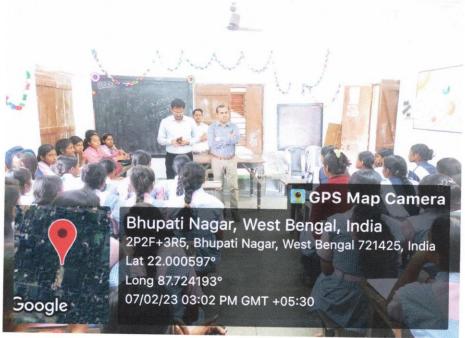

amata Grayon. Class — IX.

10) mamata Grayon. Class — IX.

12) Suranda pradhan, class — IX.

13) Kourin, ur Mon Dal — Hod, pept. of Tooloogy Muyseria Mahari Madum.

Blann 7.223

Headmistress.

Bhustinger Kanya Majaya P.O. Bhupatinagar, 721428

Dist. Purba Madinipur

Blann 7.223

Dist. Purba Madinipur
```

```
1 Salma Khokun (X)
  2) Rekha Porsiyal (x)
 3) Panchami pas (x)
 2 Sangi Das (IX)
 5) Swiavi Das (ix)
30 Nortahan Schatum (1X)
7) Anita Dos. (x)
3) Sangita Jana (x)
5) Sus monita Sasmal (x)
10) Riga Santra (2)
"7 Ruspita Dhana (in)
12 Manasi Das (ix)
13) Rayansa Mondal (1X)
14) Supring Manned (1x)
15) Suli Barai (ix)
16) Scull Patra (ix)
17) Ankala Gaza (ix)
15] Suli
18) Sumitaa palaa (1x)
19) Aparona Koomila (12)
20) Shipme Dos (iz)
21) Dupga Patragy
22) sanchita manikix)
```













Principal Mugberia Gangadhar Mahavidyalaya

# MUGBERIA GANGADHAR MAHAVIDYALAYA



P.O.—BHUPATINAGAR, Dist.—PURBA MEDINIPUR, PIN.—721425, WEST BENGAL, INDIA
NAAC Re-Accredited B-Level Govt. aided College
CPE (Under UGC XII Plan) & NCTE Approved Institutions
DBT Star College Scheme Award Recipient

E-mail: mugberia\_college@rediffmail.com // www.mugberiagangadharmahavidyalaya.ac.in

Report of Outreach Activity for Local School Students on Advancement of knowledge in addressing global health challenges at Dubai Rasiknagar Vivekananda Vidyayatan in association with Indian Science Congress Association dated 19.12.2023

To aware the school students about the history of infective diseases as well as about the interesting inventory history of remedies for these diseases so that they can be e