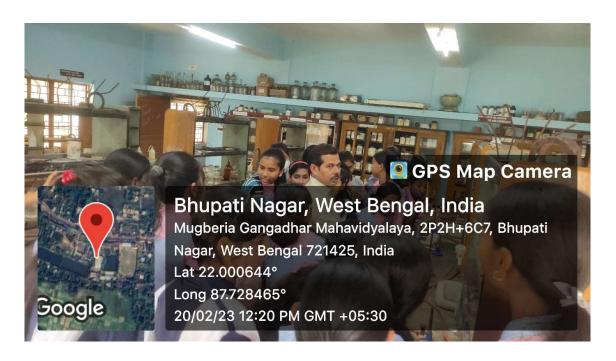

|
| 7          | Baghadari Deshpran<br>High School (H.S.)            | Baghadari, Purba<br>Medinipur-721425, West<br>Bengal    | 10                        | 2KM                         |
| 8          | Barbaria Hazra High<br>Vidyapith (H.S)              | Basudevberia, Purba<br>Medinipur-721626, West<br>Bengal | 10                        | 7.5KM                       |
| 9          | Bahadurpur Deshpran<br>Sikhaniketan (H.S)           | Bahadurpur, Purba<br>Medinipur West Bengal<br>721626    | 12                        | 7.5KM                       |
| 10         | Dubai Rasiknagar<br>Vivekananda Vidyayatan<br>(H.S) | Dubai, Purba Medinipur,<br>721458, West Bengal          | 20                        | 9 KM                        |

#### Some Glimpses of the camp













#### List of attendees' day wise

# Winter Camp for School Students (Science) on various Hands on Experiments Under DBT-STAR College strengthening Scheme Govt. of India Organized by Dept. of Chemistry, Mathematics and Zoology

| Student signature           |                       | Mahavidyalaya                     |
|-----------------------------|-----------------------|-----------------------------------|
| Student signature           | Name of<br>the Class  | Name of School                    |
| 1. pratima Mondal           | 2                     | Oubai Rasiknagan v. v. (H.S)      |
| 2. Sukrili Maili            | XI                    | 11                                |
| 3. préga Bhaltachanyya      | Si                    | V                                 |
| 4. Sulekh